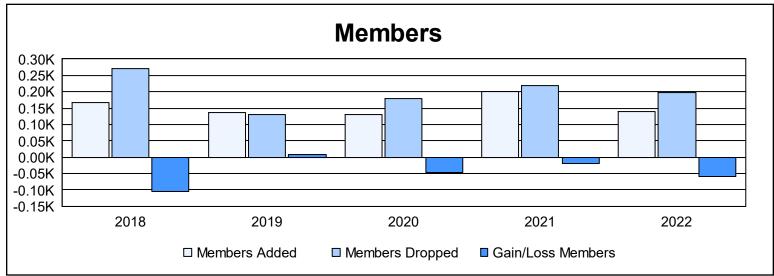

District 14 A As of June 2022 Cumulative

| Year      | New<br>Clubs | Dropped<br>Clubs | Gain/<br>Loss<br>Clubs | New<br>Members | Charter<br>Members | Reinstate<br>Members | Transfer<br>Members | Total<br>Member<br>Added | Total<br>Members<br>Dropped | Gain/<br>Loss<br>Members |
|-----------|--------------|------------------|------------------------|----------------|--------------------|----------------------|---------------------|--------------------------|-----------------------------|--------------------------|
| 2017-2018 | 0            | 2                | -2                     | 151            | 10                 | 2                    | 3                   | 166                      | 271                         | -105                     |
| 2018-2019 | 1            | 2                | -1                     | 91             | 29                 | 15                   | 2                   | 137                      | 129                         | 8                        |
| 2019-2020 | 0            | 1                | -1                     | 123            | 3                  | 0                    | 4                   | 130                      | 178                         | -48                      |
| 2020-2021 | 4            | 2                | 2                      | 43             | 141                | 9                    | 8                   | 201                      | 220                         | -19                      |
| 2021-2022 | 0            | 2                | -2                     | 123            | 4                  | 4                    | 8                   | 139                      | 197                         | -58                      |
| Average   | 1            | 2                | -1                     | 106            | 37                 | 6                    | 5                   | 155                      | 199                         | -44                      |