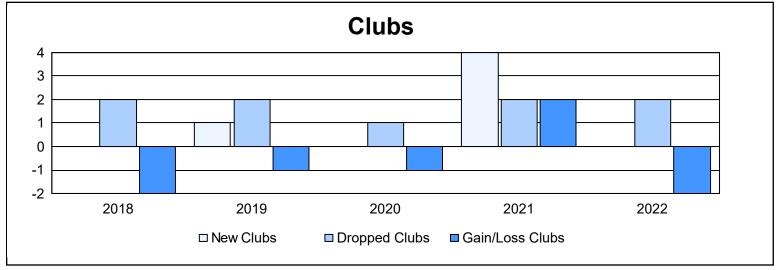

District 14 A As of June 2022 Cumulative

| Year      | New<br>Clubs | Dropped<br>Clubs | Gain/<br>Loss<br>Clubs | New<br>Members | Charter<br>Members | Reinstate<br>Members | Transfer<br>Members | Total<br>Member<br>Added | Total<br>Members<br>Dropped | Gain/<br>Loss<br>Members |
|-----------|--------------|------------------|------------------------|----------------|--------------------|----------------------|---------------------|--------------------------|-----------------------------|--------------------------|
| 2017-2018 | 0            | 2                | -2                     | 151            | 10                 | 2                    | 3                   | 166                      | 271                         | -105                     |
| 2018-2019 | 1            | 2                | -1                     | 91             | 29                 | 15                   | 2                   | 137                      | 129                         | 8                        |
| 2019-2020 | 0            | 1                | -1                     | 123            | 3                  | 0                    | 4                   | 130                      | 178                         | -48                      |
| 2020-2021 | 4            | 2                | 2                      | 43             | 141                | 9                    | 8                   | 201                      | 220                         | -19                      |
| 2021-2022 | 0            | 2                | -2                     | 123            | 4                  | 4                    | 8                   | 139                      | 197                         | -58                      |
| Average   | 1            | 2                | -1                     | 106            | 37                 | 6                    | 5                   | 155                      | 199                         | -44                      |